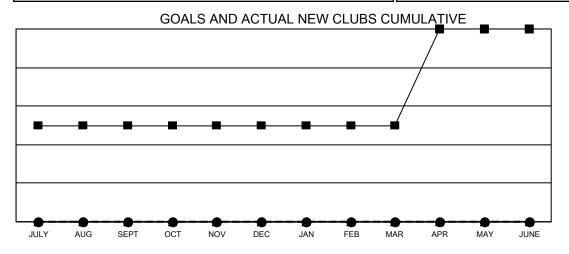

## GMT MONTHLY MEMBERSHIP PROGRESS REPORT

Multiple District 49

Results as of: 7/31/2024

**LOCATION: ALASKA** 

| GMT: OPEN     |               |             |               |                       |                        |                         | <b>GMT CA</b> NA                                   |  |  |
|---------------|---------------|-------------|---------------|-----------------------|------------------------|-------------------------|----------------------------------------------------|--|--|
| Clubs         |               |             |               | Members               |                        |                         |                                                    |  |  |
|               | RESULTS FOR   | R 2024-2025 |               | RESULTS FOR 2024-2025 |                        |                         |                                                    |  |  |
| QUARTER       | NEW CLUB GOAL | NEW CLUBS   | DROPPED CLUBS | QUARTER MEM           | BER GROWTH NET<br>GOAL | MEMBER GROWTH<br>ACTUAL | DROPPED<br>MEMBERS ACTUAL<br>(including transfers) |  |  |
| JULY/AUG/SEPT | 1             | 0           | 0             | JULY/AUG/SEPT         | 26                     | 24                      | 10                                                 |  |  |
| OCT/NOV/DEC   | 0             | 0           | 0             | OCT/NOV/DEC           | 26                     | 0                       | 0                                                  |  |  |
| JAN/FEB/MAR   | 0             | 0           | 0             | JAN/FEB/MAR           | 26                     | 0                       | 0                                                  |  |  |
| APR/MAY/JUNE  | 1             | 0           | 0             | APR/MAY/JUNE          | 26                     | 0                       | 0                                                  |  |  |

- ■- CURRENT YEAR GOALS FOR NEW CLUBS
- ● CURRENT YEAR ACTUAL NEW CLUBS
- ▲ LAST YEAR ACTUAL NEW CLUBS