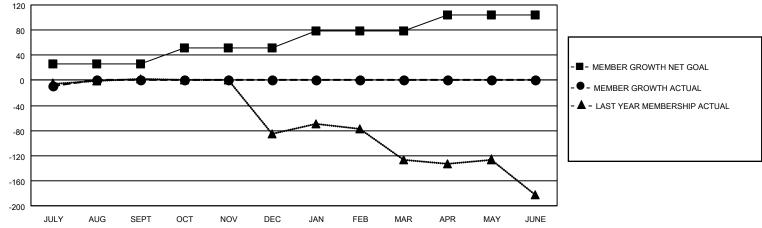

## GMT MONTHLY MEMBERSHIP PROGRESS REPORT

Multiple District 49

Results as of: 7/31/2024

**LOCATION: ALASKA** 

| GMT: OPEN     |               |             |               |                       |                        |                         | <b>GMT CA</b> NA                                   |  |  |
|---------------|---------------|-------------|---------------|-----------------------|------------------------|-------------------------|----------------------------------------------------|--|--|
| Clubs         |               |             |               | Members               |                        |                         |                                                    |  |  |
|               | RESULTS FOR   | R 2024-2025 |               | RESULTS FOR 2024-2025 |                        |                         |                                                    |  |  |
| QUARTER       | NEW CLUB GOAL | NEW CLUBS   | DROPPED CLUBS | QUARTER MEM           | BER GROWTH NET<br>GOAL | MEMBER GROWTH<br>ACTUAL | DROPPED<br>MEMBERS ACTUAL<br>(including transfers) |  |  |
| JULY/AUG/SEPT | 1             | 0           | 0             | JULY/AUG/SEPT         | 26                     | 24                      | 10                                                 |  |  |
| OCT/NOV/DEC   | 0             | 0           | 0             | OCT/NOV/DEC           | 26                     | 0                       | 0                                                  |  |  |
| JAN/FEB/MAR   | 0             | 0           | 0             | JAN/FEB/MAR           | 26                     | 0                       | 0                                                  |  |  |
| APR/MAY/JUNE  | 1             | 0           | 0             | APR/MAY/JUNE          | 26                     | 0                       | 0                                                  |  |  |

## GOALS AND ACTUAL MEMBERS CUMULATIVE

| DROPPED CLUBS: 0 |    | 1 CLUBS OF 58 ADDED 1 OR MORE<br>NEW MEMBERS | GENDER DISTRIBUTION  MALE 1,028 (57.53%)  FEMALE 759 (42.47%) |               |     |
|------------------|----|----------------------------------------------|---------------------------------------------------------------|---------------|-----|
| DROPPED MEMBERS  |    |                                              | I LIVIALL                                                     | 700 (42.47 %) |     |
| DECEASED         | 1  | CLICK HERE FOR CUMULATIVE                    | TOTAL FAMILY UNIT MEMBERS                                     |               | 393 |
| CLUB CANCELLED   | 0  | MEMBERSHIP DATA                              |                                                               |               | 200 |
| OTHER 9          |    |                                              | FAMILY MEMBERS PAYING HALF DUES                               |               | 203 |
| TOTAL            | 10 |                                              | DOLO                                                          |               |     |